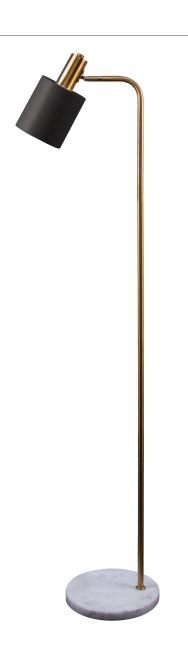

## Description

MARISOL-FL floor lamp Series combines a white marble base, thin frame and metal cylindrical shade, which offers a slim and linear appearance for most modern interior decors. Ideal as a feature lamp in living rooms and bedrooms. Featuring plated Antique Brass and painted Black Shade highlights. Part of a family of matching desk lamp and floor lamp.