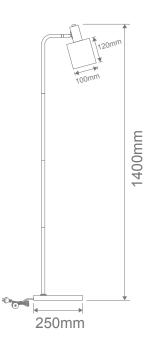

## Diagrams / Additional

Rati,

(20

12

| Item No.   | Variant | Lamp Base |
|------------|---------|-----------|
|            | Blk     |           |
| MARISOL-FL | 22523   | E14       |